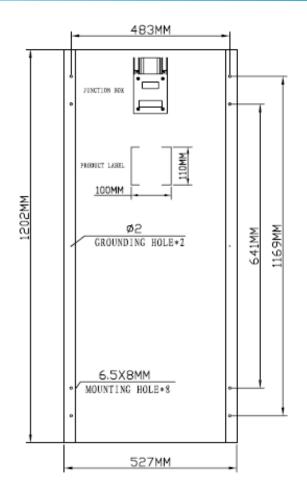

## HIGH EFFICIENCY PHOTOVOLTAIC MODULE

MODEL: AP-SQ80W

Slde vlew

• Limited warranty: 10 years

3930-B Valley Blvd. Walnut, CA 91789 Tel: (909)468-1800 Fax: (909)468-9880 http://www.alpstechnologyinc.com