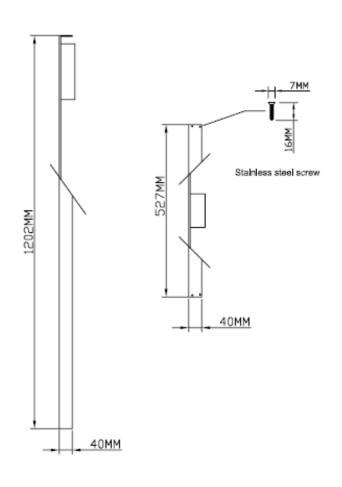

## HIGH EFFICIENCY PHOTOVOLTAIC MODULE

MODEL: AP-SQ80W

Slde vlew

• Limited warranty: 10 years

3930-B Valley Blvd. Walnut, CA 91789 Tel: (909)468-1800 Fax: (909)468-9880 http://www.alpstechnologyinc.com